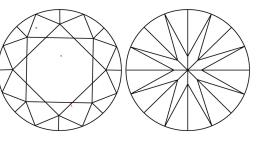

# **KEY TO SYMBOLS**

Red symbols indicate internal characteristics. Green symbols indicate external characteristics.