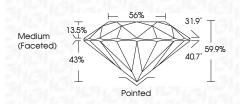

# PROPORTIONS

**CLARITY CHARACTERISTICS** 

Medium

| August 8, 2024          |                          |
|-------------------------|--------------------------|
| IGI Report Number       | LG645471193              |
| Description             | LABORATORY GROWN DIAMOND |
| Shape and Cutting Style | ROUND BRILLIANT          |
| Measurements            | 7.05 - 7.07 X 4.22 MM    |
| GRADING RESULTS         |                          |
| Carat Weight            | 1.27 CARAT               |
| Color Grade             | FANCY INTENSE PINK       |
| Clarity Grade           | VS 1                     |
| Cut Grade               | EXCELLENT                |
| ADDITIONAL GRADING I    | NFORMATION               |