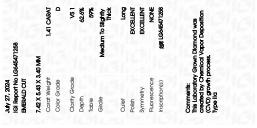

#### LABORATORY GROWN DIAMOND REPORT

| July 27, 2024                  |                          |  |
|--------------------------------|--------------------------|--|
| IGI Report Number              | LG645471258              |  |
| Description                    | LABORATORY GROWN DIAMOND |  |
| Shape and Cutting Style        | EMERALD CUT              |  |
| Measurements                   | 7.42 X 5.43 X 3.40 MM    |  |
| GRADING RESULTS                |                          |  |
| Carat Weight                   | 1.41 CARAT               |  |
| Color Grade                    | D                        |  |
| Clarity Grade                  | VS 1                     |  |
| ADDITIONAL GRADING INFORMATION |                          |  |
| Polish                         | EXCELLENT                |  |

| FOIIST         | EACELLEINI       |
|----------------|------------------|
| Symmetry       | EXCELLENT        |
| Fluorescence   | NONE             |
| Inscription(s) | ()31 LG645471258 |

Comments: This Laboratory Grown Diamond was created by Chemical Vapor Deposition (CVD) growth process. Type IIa