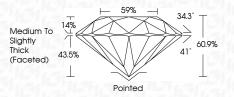

|                           |                      |          |
|------------------------|--------------------------------|---------------------------|----------------------|----------|
| IF                     | WS <sup>1-2</sup>              | VS <sup>1-2</sup>         | SI 1-2               | I 1-3    |
| Internally<br>Flawless | Very Very<br>Slightly Included | Very<br>Slightly Included | Slightly<br>Included | Included |



Light

Very Light

© IGI 2020, International Gemological Institute

FD - 10 20





July 30, 2024

IGI Report Number LG645472067

Description LABORATORY GROWN DIAMOND

Measurements 8.83 - 8.85 X 5.39 MM

ROUND BRILLIANT

**GRADING RESULTS** 

Shape and Cutting Style

Carat Weight 2.59 CARATS

Color Grade D
Clarity Grade VS 1

Cut Grade IDEAL



#### ADDITIONAL GRADING INFORMATION

Polish **EXCELLENT** 

Symmetry EXCELLENT Fluorescence NONE

Inscription(s) LG645472067
Comments: This Laboratory Grown Diamond was

created by Chemical Vapor Deposition (CVD) growth process.

Type IIa