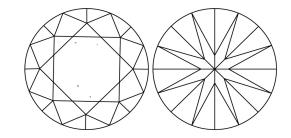

# **ELECTRONIC COPY**

## LABORATORY GROWN DIAMOND REPORT

July 30, 2024

IGI Report Number LG645472067

Description LABORATORY GROWN DIAMOND

Shape and Cutting Style ROUND BRILLIANT

Measurements 8.83 - 8.85 X 5.39 MM

**GRADING RESULTS** 

Carat Weight 2.59 CARATS

D

Color Grade

Clarity Grade VS 1

Cut Grade IDEAL

## ADDITIONAL GRADING INFORMATION

Polish EXCELLENT

Symmetry **EXCELLENT** 

Fluorescence NONE

Inscription(s) 1/3/1 LG645472067

Comments: This Laboratory Grown Diamond was created by Chemical Vapor Deposition (CVD) growth

process. Type IIa

## LG645472067

Report verification at igi.org

## **PROPORTIONS**





Sample Image Used

#### **CLARITY CHARACTERISTICS**



## **KEY TO SYMBOLS**

Red symbols indicate internal characteristics. Green symbols indicate external characteristics.

## **COLOR**

DEFGHIJ

| CLARITY                |                                |                           |                      |          |
|------------------------|--------------------------------|---------------------------|----------------------|----------|
| IF                     | WS <sup>1-2</sup>              | VS <sup>1-2</sup>         | SI 1-2               | I 1-3    |
| Internally<br>Flawless | Very Very<br>Slightly Included | Very<br>Slightly Included | Slightly<br>Included | Included |



Light

Very Light

© IGI 2020, International Gemological Institute

FD - 10 20





July 30, 2024

IGI Report Number LG645472067

Description LABORATORY GROWN DIAMO