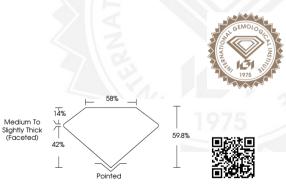

## LABORATORY GROWN DIAMOND REPORT

| July 26, 2024                 |                                                                                                                                                                                                                                                                                                                                                                                                                                                                                                                                                                                                                                                                                                                                                                                                                                                                                                                                                                                                                                                                                                                                                                                                                                                                                                                                                                                                                                                                                                                                                                                                                                                                                                                                                                                                                                                                                                                                                                                                                                                                                                                               |
|-------------------------------|-------------------------------------------------------------------------------------------------------------------------------------------------------------------------------------------------------------------------------------------------------------------------------------------------------------------------------------------------------------------------------------------------------------------------------------------------------------------------------------------------------------------------------------------------------------------------------------------------------------------------------------------------------------------------------------------------------------------------------------------------------------------------------------------------------------------------------------------------------------------------------------------------------------------------------------------------------------------------------------------------------------------------------------------------------------------------------------------------------------------------------------------------------------------------------------------------------------------------------------------------------------------------------------------------------------------------------------------------------------------------------------------------------------------------------------------------------------------------------------------------------------------------------------------------------------------------------------------------------------------------------------------------------------------------------------------------------------------------------------------------------------------------------------------------------------------------------------------------------------------------------------------------------------------------------------------------------------------------------------------------------------------------------------------------------------------------------------------------------------------------------|
| IGI Report Number             | LG645472453                                                                                                                                                                                                                                                                                                                                                                                                                                                                                                                                                                                                                                                                                                                                                                                                                                                                                                                                                                                                                                                                                                                                                                                                                                                                                                                                                                                                                                                                                                                                                                                                                                                                                                                                                                                                                                                                                                                                                                                                                                                                                                                   |
| Description                   | LABORATORY GROWN DIAMOND                                                                                                                                                                                                                                                                                                                                                                                                                                                                                                                                                                                                                                                                                                                                                                                                                                                                                                                                                                                                                                                                                                                                                                                                                                                                                                                                                                                                                                                                                                                                                                                                                                                                                                                                                                                                                                                                                                                                                                                                                                                                                                      |
| Shape and Cutting Style       | OVAL BRILLIANT                                                                                                                                                                                                                                                                                                                                                                                                                                                                                                                                                                                                                                                                                                                                                                                                                                                                                                                                                                                                                                                                                                                                                                                                                                                                                                                                                                                                                                                                                                                                                                                                                                                                                                                                                                                                                                                                                                                                                                                                                                                                                                                |
| Measurements                  | 8.30 X 5.40 X 3.23 MM                                                                                                                                                                                                                                                                                                                                                                                                                                                                                                                                                                                                                                                                                                                                                                                                                                                                                                                                                                                                                                                                                                                                                                                                                                                                                                                                                                                                                                                                                                                                                                                                                                                                                                                                                                                                                                                                                                                                                                                                                                                                                                         |
| GRADING RESULTS               |                                                                                                                                                                                                                                                                                                                                                                                                                                                                                                                                                                                                                                                                                                                                                                                                                                                                                                                                                                                                                                                                                                                                                                                                                                                                                                                                                                                                                                                                                                                                                                                                                                                                                                                                                                                                                                                                                                                                                                                                                                                                                                                               |
| Carat Weight                  | 0.91 CARAT                                                                                                                                                                                                                                                                                                                                                                                                                                                                                                                                                                                                                                                                                                                                                                                                                                                                                                                                                                                                                                                                                                                                                                                                                                                                                                                                                                                                                                                                                                                                                                                                                                                                                                                                                                                                                                                                                                                                                                                                                                                                                                                    |
| Color Grade                   | E THE REPORT OF |
| Clarity Grade                 | VS 1                                                                                                                                                                                                                                                                                                                                                                                                                                                                                                                                                                                                                                                                                                                                                                                                                                                                                                                                                                                                                                                                                                                                                                                                                                                                                                                                                                                                                                                                                                                                                                                                                                                                                                                                                                                                                                                                                                                                                                                                                                                                                                                          |
| ADDITIONAL GRADING INFOR      | RMATION                                                                                                                                                                                                                                                                                                                                                                                                                                                                                                                                                                                                                                                                                                                                                                                                                                                                                                                                                                                                                                                                                                                                                                                                                                                                                                                                                                                                                                                                                                                                                                                                                                                                                                                                                                                                                                                                                                                                                                                                                                                                                                                       |
| Polish                        | EXCELLENT                                                                                                                                                                                                                                                                                                                                                                                                                                                                                                                                                                                                                                                                                                                                                                                                                                                                                                                                                                                                                                                                                                                                                                                                                                                                                                                                                                                                                                                                                                                                                                                                                                                                                                                                                                                                                                                                                                                                                                                                                                                                                                                     |
| Symmetry                      | EXCELLENT                                                                                                                                                                                                                                                                                                                                                                                                                                                                                                                                                                                                                                                                                                                                                                                                                                                                                                                                                                                                                                                                                                                                                                                                                                                                                                                                                                                                                                                                                                                                                                                                                                                                                                                                                                                                                                                                                                                                                                                                                                                                                                                     |
| Fluorescence                  | NONE                                                                                                                                                                                                                                                                                                                                                                                                                                                                                                                                                                                                                                                                                                                                                                                                                                                                                                                                                                                                                                                                                                                                                                                                                                                                                                                                                                                                                                                                                                                                                                                                                                                                                                                                                                                                                                                                                                                                                                                                                                                                                                                          |
| Inscription(s)                | (G) LG645472453                                                                                                                                                                                                                                                                                                                                                                                                                                                                                                                                                                                                                                                                                                                                                                                                                                                                                                                                                                                                                                                                                                                                                                                                                                                                                                                                                                                                                                                                                                                                                                                                                                                                                                                                                                                                                                                                                                                                                                                                                                                                                                               |
| Comments: This Laboratory Gro | wn Diamond was created by                                                                                                                                                                                                                                                                                                                                                                                                                                                                                                                                                                                                                                                                                                                                                                                                                                                                                                                                                                                                                                                                                                                                                                                                                                                                                                                                                                                                                                                                                                                                                                                                                                                                                                                                                                                                                                                                                                                                                                                                                                                                                                     |

#### July 26, 2024

| IGI Report Numb   | oer LG645472453  |
|-------------------|------------------|
|                   | ROWN DIAMOND     |
| 8.30 X 5.40 X 3.1 | 23 MM            |
| Carat Weight      | 0.91 CARAT       |
| Color Grade       | E                |
| Clarity Grade     | VS 1             |
| Polish            | EXCELLENT        |
| Symmetry          | EXCELLENT        |
| Fluorescence      | NONE             |
| Inscription(s)    | 151 LG645472453  |
| Comments: This    | Laboratory Grown |

 $\sim$ Diamond was created by Chemical Vapor Deposition (CVD) growth process. Type IIa

**OVAL BRILLIANT** LABORATORY GROWN DIAMOND 8.30 X 5.40 X 3.23 MM Carat Weight 0.91 CARAT Color Grade Clarity Grade VS 1 Polish EXCELLENT EXCELLENT Symmetry

NONE Fluorescence Inscription(s) (15) LG645472453

Comments: This Laboratory Grown Diamond was created by Chemical Vapor Deposition (CVD) growth process. Type IIa