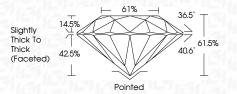

|                                |                           |                      |          |
|------------------------|--------------------------------|---------------------------|----------------------|----------|
| IF                     | VVS <sup>1 - 2</sup>           | VS <sup>1-2</sup>         | SI 1-2               | I 1-3    |
| Internally<br>Flawless | Very Very<br>Slightly Included | Very<br>Slightly Included | Slightly<br>Included | Included |



© IGI 2020, International Gemological Institute

FD - 10 20





July 29, 2024

IGI Report Number LG645483192

Description LABORATORY GROWN DIAMOND

Shape and Cutting Style ROUND BRILLIANT

Measurements 6.33 - 6.36 X 3.90 MM

**GRADING RESULTS** 

Carat Weight 1.00 CARAT

Color Grade E
Clarity Grade V\$ 2

Cut Grade VERY GOOD



#### ADDITIONAL GRADING INFORMATION

Polish **EXCELLENT** 

Symmetry EXCELLENT Fluorescence NONE

Inscription(s) (G) LG645483192

Comments: This Laboratory Grown Diamond was created by Chemical Vapor Deposition (CVD) growth process.

Type IIa