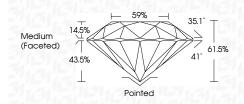

## LG645483682 Report verification at igi.org

PROPORTIONS

Sample Image Used

|                       | JUIY 30, 2024           |
|-----------------------|-------------------------|
| LG645483682           | IGI Report Number       |
| RATORY GROWN DIAMOND  | Description LABC        |
| ROUND BRILLIANT       | Shape and Cutting Style |
| 9.02 - 9.05 X 5.55 MM | Measurements            |
|                       | GRADING RESULTS         |
| 2.80 CARATS           | Carat Weight            |
| F                     | Color Grade             |
| VS 1                  | Clarity Grade           |
| IDEAL                 | Cut Grade               |
|                       |                         |