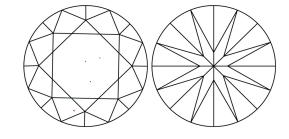

# **ELECTRONIC COPY**

### LABORATORY GROWN DIAMOND REPORT

July 27, 2024

IGI Report Number LG645486308

Description LABORATORY GROWN DIAMOND

Shape and Cutting Style ROUND BRILLIANT

Measurements 8.96 - 9.00 X 5.49 MM

**GRADING RESULTS** 

Carat Weight 2.70 CARATS

Color Grade

Clarity Grade VS 1

Cut Grade IDEAL

### ADDITIONAL GRADING INFORMATION

Polish **EXCELLENT** 

Symmetry **EXCELLENT** 

Fluorescence NONE

Inscription(s) 1/3/1 LG645486308

Comments: This Laboratory Grown Diamond was created by Chemical Vapor Deposition (CVD) growth process.

Type IIa

## LG645486308

Report verification at igi.org

### **PROPORTIONS**





Sample Image Used

#### **CLARITY CHARACTERISTICS**



## **KEY TO SYMBOLS**

Red symbols indicate internal characteristics. Green symbols indicate external characteristics.

# COLOR

| DEF                    | G H I J                        | Faint                     | Very Light           | Light    |
|------------------------|--------------------------------|---------------------------|----------------------|----------|
| <b>CLARITY</b>         | VVS <sup>1 - 2</sup>           | VS <sup>1 - 2</sup>       | SI 1-2               | 11-3     |
| Internally<br>Flawless | Very Very<br>Slightly Included | Very<br>Slightly Included | Slightly<br>Included | Included |



© IGI 2020, International Gemological Institute

FD - 10 20





July 27, 2024

IGI Report Number LG645486308

Description LABORATORY GROWN DIAMOND

Shape and Cutting Style ROUND