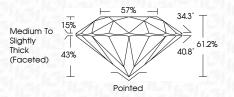

| G H I J                        | Faint                     | Very Light           | Light    |
|------------------------|--------------------------------|---------------------------|----------------------|----------|
| <b>CLARITY</b>         | VVS <sup>1 - 2</sup>           | VS <sup>1 - 2</sup>       | SI 1-2               | 11-3     |
| Internally<br>Flawless | Very Very<br>Slightly Included | Very<br>Slightly Included | Slightly<br>Included | Included |



© IGI 2020, International Gemological Institute

FD - 10 20





July 27, 2024

IGI Report Number LG645486308

Description LABORATORY GROWN DIAMOND

Shape and Cutting Style ROUND BRILLIANT

Measurements 8.96 - 9.00 X 5.49 MM

**GRADING RESULTS** 

Carat Weight 2.70 CARATS

Color Grade F
Clarity Grade VS 1

Cut Grade IDEAL



#### ADDITIONAL GRADING INFORMATION

Polish **EXCELLENT** 

Symmetry **EXCELLENT**Fluorescence **NONE** 

Inscription(s) (G) LG645486308

Comments: This Laboratory Grown Diamond was created by Chemical Vapor Deposition (CVD) growth process.

Type IIa