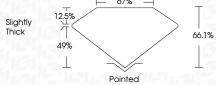

# July 29, 2024

| July 29, 2024       |                                                         |
|---------------------|---------------------------------------------------------|
| IGI Report Number   | LG645486484                                             |
| Description         | LABORATORY GROWN DIAMOND                                |
| Shape and Cutting S | Style CUT CORNERED<br>RECTANGULAR MODIFIED<br>BRILLIANT |
| Measurements        | 8.17 X 5.67 X 3.75 MM                                   |
| GRADING RESULTS     |                                                         |
| Carat Weight        | 1.52 CARAT                                              |
| Color Grade         | HOLE HOLE                                               |
| Clarity Grade       | VS 1                                                    |
|                     |                                                         |
| <br>12.5%           | <u>⊢ 67% ⊣</u> T                                        |