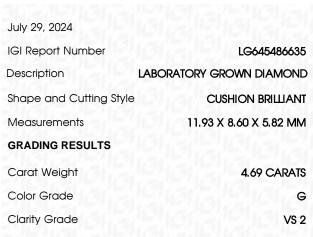

| July 27, 2024        |                          |
|----------------------|--------------------------|
| IGI Report Number    | LG645486635              |
| Description          | LABORATORY GROWN DIAMOND |
| Shape and Cutting St | vie CUSHION BRILLIANT    |
| Measurements         | 11.93 X 8.60 X 5.82 MM   |
| GRADING RESULTS      |                          |
| Carat Weight         | 4.69 CARATS              |
| Color Grade          | G                        |
| Clarity Grade        | VS 2                     |
|                      |                          |