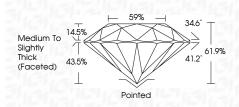

## PROPORTIONS

**CLARITY CHARACTERISTICS** 

**KEY TO SYMBOLS** 

Red symbols indicate internal characteristics.

Green symbols indicate external characteristics.

| July 30, 2024                  |                          |  |  |  |
|--------------------------------|--------------------------|--|--|--|
| IGI Report Number              | LG645487389              |  |  |  |
| Description                    | LABORATORY GROWN DIAMOND |  |  |  |
| Shape and Cutting Style        | ROUND BRILLIANT          |  |  |  |
| Measurements                   | 6.42 - 6.45 X 3.98 MM    |  |  |  |
| GRADING RESULTS                |                          |  |  |  |
| Carat Weight                   | 1.02 CARAT               |  |  |  |
| Color Grade                    | E                        |  |  |  |
| Clarity Grade                  | VVS 2                    |  |  |  |
| Cut Grade                      | IDEAL                    |  |  |  |
| ADDITIONAL GRADING INFORMATION |                          |  |  |  |
|                                |                          |  |  |  |

# July 30, 2024

| IGI Report Number       | LG645487389             |
|-------------------------|-------------------------|
| Description L           | ABORATORY GROWN DIAMOND |
| Shape and Cutting Style | e ROUND BRILLIANT       |
| Measurements            | 6.42 - 6.45 X 3.98 MM   |
| GRADING RESULTS         |                         |
| Carat Weight            | 1.02 CARAT              |
| Color Grade             | E                       |
| Clarity Grade           | VVS 2                   |
| Cut Grade               | IDEAL                   |
|                         |                         |