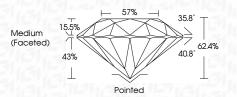

| G H I J                        | Faint                     | Very Light           | Light    |
|------------------------|--------------------------------|---------------------------|----------------------|----------|
| <b>CLARITY</b>         | WS <sup>1 - 2</sup>            | VS <sup>1-2</sup>         | SI <sup>1-2</sup>    | 11-3     |
| Internally<br>Flawless | Very Very<br>Slightly Included | Very<br>Slightly Included | Slightly<br>Included | Included |



© IGI 2020, International Gemological Institute

FD - 10 20





July 30, 2024

IGI Report Number LG645488131

Description LABORATORY GROWN DIAMOND

Shape and Cutting Style ROUND BRILLIANT

Measurements 7.10 - 7.12 X 4.43 MM

GRADING RESULTS

Carat Weight 1.39 CARAT

Color Grade E
Clarity Grade V\$ 2

Cut Grade IDEAL



#### ADDITIONAL GRADING INFORMATION

Polish EXCELLENT
Symmetry EXCELLENT

Fluorescence NONE

Inscription(s)

(G) LG645488131

Comments: This Laboratory Grown Diamond was

created by Chemical Vapor Deposition (CVD) growth process.

Type IIa