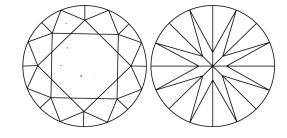

# **ELECTRONIC COPY**

### LABORATORY GROWN DIAMOND REPORT

July 30, 2024

IGI Report Number LG645488131

Description LABORATORY GROWN DIAMOND

Shape and Cutting Style ROUND BRILLIANT

Measurements 7.10 - 7.12 X 4.43 MM

**GRADING RESULTS** 

Carat Weight 1.39 CARAT

Color Grade

Е

Clarity Grade VS 2

Cut Grade IDEAL

### ADDITIONAL GRADING INFORMATION

Polish EXCELLENT

Symmetry **EXCELLENT** 

Fluorescence NONE

Inscription(s) 1/5/1 LG645488131

Comments: This Laboratory Grown Diamond was created by Chemical Vapor Deposition (CVD) growth process.

Type IIa

## LG645488131

Report verification at igi.org

### **PROPORTIONS**





Sample Image Used

#### **CLARITY CHARACTERISTICS**



## **KEY TO SYMBOLS**

Red symbols indicate internal characteristics. Green symbols indicate external characteristics.

### **COLOR**

| DEF                    | G H I J                        | Faint                     | Very Light           | Light    |
|------------------------|--------------------------------|---------------------------|----------------------|----------|
| <b>CLARITY</b>         | WS <sup>1 - 2</sup>            | VS <sup>1-2</sup>         | SI <sup>1-2</sup>    | 11-3     |
| Internally<br>Flawless | Very Very<br>Slightly Included | Very<br>Slightly Included | Slightly<br>Included | Included |



© IGI 2020, International Gemological Institute

FD - 10 20





July 30, 2024

IGI Report Number LG645488131

Description LABORATORY GROWN DIAMOND

Shape and Cutting Style