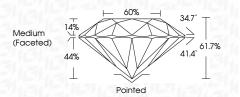

H I J                        | Faint                     | Very Light           | Light    |
|------------------------|--------------------------------|---------------------------|----------------------|----------|
| <b>CLARITY</b>         | VVS <sup>1 - 2</sup>           | VS <sup>1 - 2</sup>       | SI 1-2               | 11-3     |
| Internally<br>Flawless | Very Very<br>Slightly Included | Very<br>Slightly Included | Slightly<br>Included | Included |



1975

 $\hbox{@}$  IGI 2020, International Gemological Institute

FD - 10 20





July 30, 2024

IGI Report Number LG645488323

Description LABORATORY GROWN DIAMOND

Shape and Cutting Style ROUND BRILLIANT

Measurements 8.20 - 8.26 X 5.07 MM

GRADING RESULTS

Carat Weight 2.10 CARATS

Color Grade F
Clarity Grade V\$ 2

Cut Grade IDEAL



#### ADDITIONAL GRADING INFORMATION

Polish **EXCELLENT** 

Symmetry **EXCELLENT**Fluorescence **NONE** 

Inscription(s) ISI LG645488323

Comments: This Laboratory Grown Diamond was created by Chemical Vapor Deposition (CVD) growth process.

Type IIa