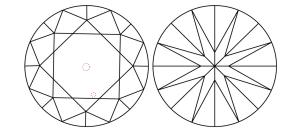

# **ELECTRONIC COPY**

### LABORATORY GROWN DIAMOND REPORT

July 30, 2024

IGI Report Number LG645488323

Description LABORATORY GROWN DIAMOND

Shape and Cutting Style ROUND BRILLIANT

Measurements 8.20 - 8.26 X 5.07 MM

**GRADING RESULTS** 

Carat Weight 2.10 CARATS

Color Grade

Clarity Grade V\$ 2

Cut Grade IDEAL

### ADDITIONAL GRADING INFORMATION

Polish **EXCELLENT** 

Symmetry **EXCELLENT** 

Fluorescence NONE

Inscription(s) (ASI) LG645488323

Comments: This Laboratory Grown Diamond was created by Chemical Vapor Deposition (CVD) growth

process. Type IIa

# LG645488323

Report verification at igi.org

### PROPORTIONS





Sample Image Used

#### **CLARITY CHARACTERISTICS**



## **KEY TO SYMBOLS**

Red symbols indicate internal characteristics. Green symbols indicate external characteristics.

### **COLOR**

| DEF                    | G H I J                        | Faint                     | Very Light           | Light    |
|------------------------|--------------------------------|---------------------------|----------------------|----------|
| <b>CLARITY</b>         | VVS <sup>1 - 2</sup>           | VS <sup>1 - 2</sup>       | SI 1-2               | 11-3     |
| Internally<br>Flawless | Very Very<br>Slightly Included | Very<br>Slightly Included | Slightly<br>Included | Included |



1975

 $\hbox{@}$  IGI 2020, International Gemological Institute

FD - 10 20





July 30, 2024

IGI Report Number LG645488323

Description LABORATORY GROWN DIAMOND

Shape