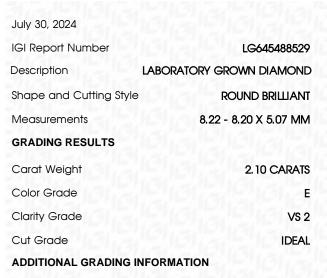

# July 30, 2024

| IGI Report Number   | LG645488529              |
|---------------------|--------------------------|
| Description         | LABORATORY GROWN DIAMOND |
| Shape and Cutting S | tyle ROUND BRILLIANT     |
| Measurements        | 8.22 - 8.20 X 5.07 MM    |
| GRADING RESULTS     |                          |
| Carat Weight        | 2.10 CARATS              |
| Color Grade         | HOLE IN THE              |
| Clarity Grade       | VS 2                     |
| Cut Grade           | IDEAL                    |
|                     |                          |