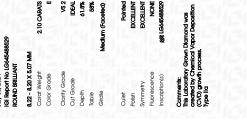

### PROPORTIONS

| Polish         | EXCELLENT       |
|----------------|-----------------|
| Symmetry       | EXCELLENT       |
| Fluorescence   | NONE            |
| Inscription(s) | 1G1 LG645488529 |

Comments: This Laboratory Grown Diamond was created by Chemical Vapor Deposition (CVD) growth process. Type IIa

Medium (Faceted) 43.5% L Pointed

### ADDITIONAL GRADING INFORMATION

| Polish                                                                       | EXCELLENT                                         |
|------------------------------------------------------------------------------|---------------------------------------------------|
| Symmetry                                                                     | EXCELLENT                                         |
| Fluorescence                                                                 | NONE                                              |
| Inscription(s)                                                               | (137) LG645488529                                 |
| Comments: This Laboratory<br>created by Chemical Vap<br>process.<br>Type IIa | r Grown Diamond was<br>or Deposition (CVD) growth |