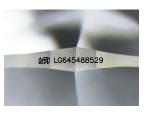

### PROPORTIONS

| Polish         | EXCELLENT       |
|----------------|-----------------|
| Symmetry       | EXCELLENT       |
| Fluorescence   | NONE            |
| Inscription(s) | 1G1 LG645488529 |

Comments: This Laboratory Grown Diamond was created by Chemical Vapor Deposition (CVD) growth process. Type IIa

LG645488529

Report verification at igi.org

Sample Image Used

### ADDITIONAL GRADING INFORMATION

| Polish                                                                       | EXCELLENT                                         |
|------------------------------------------------------------------------------|---------------------------------------------------|
| Symmetry                                                                     | EXCELLENT                                         |
| Fluorescence                                                                 | NONE                                              |
| Inscription(s)                                                               | (137) LG645488529                                 |
| Comments: This Laboratory<br>created by Chemical Vap<br>process.<br>Type IIa | r Grown Diamond was<br>or Deposition (CVD) growth |