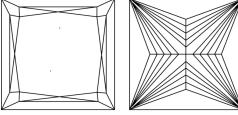

# **ELECTRONIC COPY**

### LABORATORY GROWN DIAMOND REPORT

August 8, 2024

Description

IGI Report Number LG645488776

LABORATORY GROWN DIAMOND

Shape and Cutting Style PRINCESS CUT

Measurements 5.60 X 5.59 X 3.95 MM

**GRADING RESULTS** 

Carat Weight 1.06 CARAT

Color Grade **FANCY INTENSE GREEN** 

Clarity Grade VVS 2

## ADDITIONAL GRADING INFORMATION

**EXCELLENT** Polish

**EXCELLENT** Symmetry

Fluorescence **VERY SLIGHT** 

1/3/1 LG645488776 Inscription(s)

Comments: This Laboratory Grown Diamond was created by Chemical Vapor Deposition (CVD) growth

process.

Indications of post-growth treatment.

## LG645488776

Report verification at igi.org

### **PROPORTIONS**





Sample Image Used

#### **CLARITY CHARACTERISTICS**





### **KEY TO SYMBOLS**

Red symbols indicate internal characteristics. Green symbols indicate external characteristics.

### **COLOR**

| DEF                    | G H I J                        | Faint                     | Very Light           | Light    |
|------------------------|--------------------------------|---------------------------|----------------------|----------|
| <b>CLARITY</b>         | VVS <sup>1 - 2</sup>           | VS <sup>1 - 2</sup>       | SI 1-2               | 11-3     |
| Internally<br>Flawless | Very Very<br>Slightly Included | Very<br>Slightly Included | Slightly<br>Included | Included |



© IGI 2020, International Gemological Institute

FD - 10 20





August 8, 2024

IGI Report Number LG645488776

Description LABORATORY GROWN DIAMOND

Measurements 5.60 X