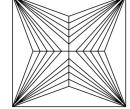

# **ELECTRONIC COPY**

### LABORATORY GROWN DIAMOND REPORT

August 8, 2024

Description

IGI Report Number LG645488776

LABORATORY GROWN DIAMOND

Shape and Cutting Style PRINCESS CUT

Measurements 5.60 X 5.59 X 3.95 MM

**GRADING RESULTS** 

Carat Weight 1.06 CARAT

Color Grade **FANCY INTENSE GREEN** 

Clarity Grade VVS 2

## ADDITIONAL GRADING INFORMATION

**EXCELLENT** Polish

**EXCELLENT** Symmetry

Fluorescence **VERY SLIGHT** 

1/3/1 LG645488776 Inscription(s)

Comments: This Laboratory Grown Diamond was created by Chemical Vapor Deposition (CVD) growth

process.

Indications of post-growth treatment.

## LG645488776

Report verification at igi.org

### **PROPORTIONS**





Sample Image Used

#### **CLARITY CHARACTERISTICS**





### **KEY TO SYMBOLS**

Red symbols indicate internal characteristics. Green symbols indicate external characteristics.

### **COLOR**

| DEF                    | G H I J                        | Faint                     | Very Light           | Light    |
|------------------------|--------------------------------|---------------------------|----------------------|----------|
| <b>CLARITY</b>         | VVS <sup>1 - 2</sup>           | VS <sup>1 - 2</sup>       | SI 1-2               | 11-3     |
| Internally<br>Flawless | Very Very<br>Slightly Included | Very<br>Slightly Included | Slightly<br>Included | Included |



© IGI 2020, International Gemological Institute

FD - 10 20





August 8, 2024

IGI Report Number LG645488776

Description LABORATORY GROWN DIAMOND

Measurements 5.60 X 5