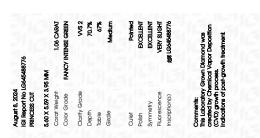

### LABORATORY GROWN DIAMOND REPORT

August 8, 2024

Description

IGI Report Number LG645488776

LABORATORY GROWN DIAMOND

Shape and Cutting Style PRINCESS CUT

Measurements 5.60 X 5.59 X 3.95 MM

**GRADING RESULTS** 

Carat Weight 1.06 CARAT

Color Grade **FANCY INTENSE GREEN** 

Clarity Grade VVS 2

## ADDITIONAL GRADING INFORMATION

**EXCELLENT** Polish

**EXCELLENT** Symmetry

Fluorescence **VERY SLIGHT** 

1/3/1 LG645488776 Inscription(s)

Comments: This Laboratory Grown Diamond was created by Chemical Vapor Deposition (CVD) growth

process.

Indications of post-growth treatment.

© IGI 2020, International Gemological Institute

FD - 10 20

August 8, 2024

IGI Report Number LG645488776

Description LABORATORY GROWN DIAMOND

Measurements 5.60 X 5.59 X 3.95 MM

PRINCESS CUT

**GRADING RESULTS** 

Shape and Cutting Style

Carat Weight 1.06 CARAT

FANCY INTENSE GREEN Color Grade

Clarity Grade VVS 2

#### ADDITIONAL GRADING INFORMATION

**EXCELLENT** Polish

**EXCELLENT** Symmetry Fluorescence VERY SLIGHT

Inscription(s) (例 LG645488776

Comments: This Laboratory Grown Diamond was created by Chemical Vapor Deposition (CVD) growth

Indications of post-growth treatment.