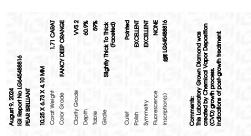

### LABORATORY GROWN DIAMOND REPORT

August 9, 2024

IGI Report Number LG645488816

Description LABORATORY GROWN DIAMOND

Shape and Cutting Style PEAR BRILLIANT

Measurements 10.25 X 6.73 X 4.10 MM

**GRADING RESULTS** 

Carat Weight 1.71 CARAT

Color Grade **FANCY DEEP ORANGE** 

Clarity Grade VVS 2

## ADDITIONAL GRADING INFORMATION

**EXCELLENT** Polish

**EXCELLENT** Symmetry

Fluorescence NONE

1/5/1 LG645488816 Inscription(s)

Comments: This Laboratory Grown Diamond was created by Chemical Vapor Deposition (CVD) growth

process.

Indications of post-growth treatment.