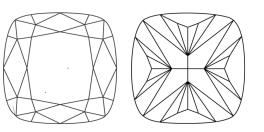

#### 58% \_ Slightly Thick 13.5% To Thick $\checkmark$ (Faceted) 1 65.9% 48.5% Pointed

LG645488853

Report verification at igi.org

**CLARITY CHARACTERISTICS** 

#### **KEY TO SYMBOLS**

Red symbols indicate internal characteristics. Green symbols indicate external characteristics.

Sample Image Used