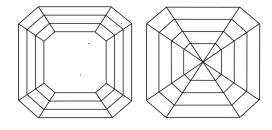

## **ELECTRONIC COPY**

### LABORATORY GROWN DIAMOND REPORT

August 12, 2024

IGI Report Number LG645488870

Description LABORATORY GROWN DIAMOND

Shape and Cutting Style SQUARE EMERALD CUT

Measurements 7.90 X 7.84 X 5.40 MM

**GRADING RESULTS** 

Carat Weight 3.16 CARATS

Color Grade FANCY LIGHT PINK

Clarity Grade VS 2

### ADDITIONAL GRADING INFORMATION

Polish **EXCELLENT** 

Symmetry **EXCELLENT** 

Fluorescence SLIGHT

Inscription(s) (3) LG645488870

Comments: This Laboratory Grown Diamond was created by Chemical Vapor Deposition (CVD) growth

process.

Indications of post-growth treatment.

## LG645488870

Report verification at igi.org

#### **PROPORTIONS**





# CLARITY CHARACTERISTICS



### **KEY TO SYMBOLS**

Red symbols indicate internal characteristics. Green symbols indicate external characteristics.

## COLOR

| DEF        | GHIJ               | Faint             | Very Light | Light    |
|------------|--------------------|-------------------|------------|----------|
|            |                    |                   |            |          |
| CLARITY    |                    |                   |            |          |
| IF         | VVS <sup>1-2</sup> | VS 1-2            | SI 1-2     | 1 1 - 3  |
| Internally | Very Very          | Very              | Slightly   | Included |
| Flawless   | Slightly Included  | Slightly Included | Included   |          |



© IGI 2020, International Gemological Institute

FD - 10 20





August 12, 2024

IGI Report Number LG64