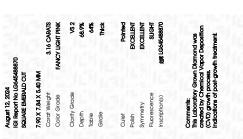

### LABORATORY GROWN DIAMOND REPORT

August 12, 2024

IGI Report Number LG645488870

Description LABORATORY GROWN DIAMOND

Shape and Cutting Style SQUARE EMERALD CUT

Measurements 7.90 X 7.84 X 5.40 MM

**GRADING RESULTS** 

Carat Weight 3.16 CARATS

Color Grade FANCY LIGHT PINK

Clarity Grade VS 2

### ADDITIONAL GRADING INFORMATION

Polish **EXCELLENT** 

Symmetry **EXCELLENT** 

Fluorescence SLIGHT

Inscription(s) (3) LG645488870

Comments: This Laboratory Grown Diamond was created by Chemical Vapor Deposition (CVD) growth

process.

Indications of post-growth treatment.