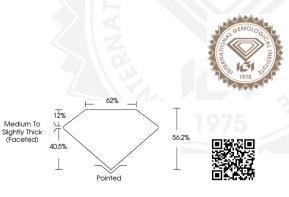

# LABORATORY GROWN DIAMOND REPORT

| July 30, 2024                 |                                                                                                                                                                                                                                                                                                                                                                                                                                                                                                                                                                                                                                                                                                                                                                                                                                                                                                                                                                                                                                                                                                                                                                                                                                                                                                                                                                                                                                                                                                                                                                                                                                                                                                                                                                                                                                                                                                                                                                                                                                                                                                                               |
|-------------------------------|-------------------------------------------------------------------------------------------------------------------------------------------------------------------------------------------------------------------------------------------------------------------------------------------------------------------------------------------------------------------------------------------------------------------------------------------------------------------------------------------------------------------------------------------------------------------------------------------------------------------------------------------------------------------------------------------------------------------------------------------------------------------------------------------------------------------------------------------------------------------------------------------------------------------------------------------------------------------------------------------------------------------------------------------------------------------------------------------------------------------------------------------------------------------------------------------------------------------------------------------------------------------------------------------------------------------------------------------------------------------------------------------------------------------------------------------------------------------------------------------------------------------------------------------------------------------------------------------------------------------------------------------------------------------------------------------------------------------------------------------------------------------------------------------------------------------------------------------------------------------------------------------------------------------------------------------------------------------------------------------------------------------------------------------------------------------------------------------------------------------------------|
| IGI Report Number             | LG645488963                                                                                                                                                                                                                                                                                                                                                                                                                                                                                                                                                                                                                                                                                                                                                                                                                                                                                                                                                                                                                                                                                                                                                                                                                                                                                                                                                                                                                                                                                                                                                                                                                                                                                                                                                                                                                                                                                                                                                                                                                                                                                                                   |
| Description                   | LABORATORY GROWN DIAMOND                                                                                                                                                                                                                                                                                                                                                                                                                                                                                                                                                                                                                                                                                                                                                                                                                                                                                                                                                                                                                                                                                                                                                                                                                                                                                                                                                                                                                                                                                                                                                                                                                                                                                                                                                                                                                                                                                                                                                                                                                                                                                                      |
| Shape and Cutting Style       | OVAL BRILLIANT                                                                                                                                                                                                                                                                                                                                                                                                                                                                                                                                                                                                                                                                                                                                                                                                                                                                                                                                                                                                                                                                                                                                                                                                                                                                                                                                                                                                                                                                                                                                                                                                                                                                                                                                                                                                                                                                                                                                                                                                                                                                                                                |
| Measurements                  | 5.54 X 3.93 X 2.21 MM                                                                                                                                                                                                                                                                                                                                                                                                                                                                                                                                                                                                                                                                                                                                                                                                                                                                                                                                                                                                                                                                                                                                                                                                                                                                                                                                                                                                                                                                                                                                                                                                                                                                                                                                                                                                                                                                                                                                                                                                                                                                                                         |
| GRADING RESULTS               |                                                                                                                                                                                                                                                                                                                                                                                                                                                                                                                                                                                                                                                                                                                                                                                                                                                                                                                                                                                                                                                                                                                                                                                                                                                                                                                                                                                                                                                                                                                                                                                                                                                                                                                                                                                                                                                                                                                                                                                                                                                                                                                               |
| Carat Weight                  | 0.31 CARAT                                                                                                                                                                                                                                                                                                                                                                                                                                                                                                                                                                                                                                                                                                                                                                                                                                                                                                                                                                                                                                                                                                                                                                                                                                                                                                                                                                                                                                                                                                                                                                                                                                                                                                                                                                                                                                                                                                                                                                                                                                                                                                                    |
| Color Grade                   | E THE REPORT OF |
| Clarity Grade                 | VVS 2                                                                                                                                                                                                                                                                                                                                                                                                                                                                                                                                                                                                                                                                                                                                                                                                                                                                                                                                                                                                                                                                                                                                                                                                                                                                                                                                                                                                                                                                                                                                                                                                                                                                                                                                                                                                                                                                                                                                                                                                                                                                                                                         |
| ADDITIONAL GRADING INFOR      | RMATION                                                                                                                                                                                                                                                                                                                                                                                                                                                                                                                                                                                                                                                                                                                                                                                                                                                                                                                                                                                                                                                                                                                                                                                                                                                                                                                                                                                                                                                                                                                                                                                                                                                                                                                                                                                                                                                                                                                                                                                                                                                                                                                       |
| Polish                        | EXCELLENT                                                                                                                                                                                                                                                                                                                                                                                                                                                                                                                                                                                                                                                                                                                                                                                                                                                                                                                                                                                                                                                                                                                                                                                                                                                                                                                                                                                                                                                                                                                                                                                                                                                                                                                                                                                                                                                                                                                                                                                                                                                                                                                     |
| Symmetry                      | VERY GOOD                                                                                                                                                                                                                                                                                                                                                                                                                                                                                                                                                                                                                                                                                                                                                                                                                                                                                                                                                                                                                                                                                                                                                                                                                                                                                                                                                                                                                                                                                                                                                                                                                                                                                                                                                                                                                                                                                                                                                                                                                                                                                                                     |
| Fluorescence                  | NONE                                                                                                                                                                                                                                                                                                                                                                                                                                                                                                                                                                                                                                                                                                                                                                                                                                                                                                                                                                                                                                                                                                                                                                                                                                                                                                                                                                                                                                                                                                                                                                                                                                                                                                                                                                                                                                                                                                                                                                                                                                                                                                                          |
| Inscription(s)                | 1671 LG645488963                                                                                                                                                                                                                                                                                                                                                                                                                                                                                                                                                                                                                                                                                                                                                                                                                                                                                                                                                                                                                                                                                                                                                                                                                                                                                                                                                                                                                                                                                                                                                                                                                                                                                                                                                                                                                                                                                                                                                                                                                                                                                                              |
| Comments: This Laboratory Gro | wn Diamond was created by                                                                                                                                                                                                                                                                                                                                                                                                                                                                                                                                                                                                                                                                                                                                                                                                                                                                                                                                                                                                                                                                                                                                                                                                                                                                                                                                                                                                                                                                                                                                                                                                                                                                                                                                                                                                                                                                                                                                                                                                                                                                                                     |

#### July 30, 2024

| IGI Report Number                      | LG645488963    |  |
|----------------------------------------|----------------|--|
| OVAL BRILLIANT                         |                |  |
| LABORATORY GROWN DIAMOND               |                |  |
| 5.54 X 3.93 X 2.21 MM                  |                |  |
| Carat Weight                           | 0.31 CARAT     |  |
| Color Grade                            | E              |  |
| Clarity Grade                          | VVS 2          |  |
| Polish                                 | EXCELLENT      |  |
| Symmetry                               | VERY GOOD      |  |
| Fluorescence                           | NONE           |  |
| Inscription(s)                         | GI LG645488963 |  |
| Comments: This Laboratory Grown        |                |  |
| Diamond was creat<br>Chemical Vapor De |                |  |

July 30, 2024

growth process. Type IIa

 IGI Report Number
 LG645488963

 OVAL BRILLIANT
 LABORATORY GROWN DIAMOND

 LABORATORY GROWN DIAMOND
 DIAMOND

 Stat 3, 39 X 2, 21 MM
 Carat Weight

 Carat Weight
 0,31 CARAT

 Color Grade
 WS 2

 Polish
 EXCELLISH

 Symmetry
 VERY GOOD

 Fluarescence
 NONE

Inscription(s) (5) L6645489963 Comments: This Laboratory Grown Diamond was created by Chemical Vapor Deposition (CVD) growth process. Type IIa