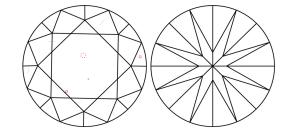

# **ELECTRONIC COPY**

## LABORATORY GROWN DIAMOND REPORT

July 30, 2024

IGI Report Number LG645489112

Description LABORATORY GROWN DIAMOND

Shape and Cutting Style ROUND BRILLIANT

Measurements 7.55 - 7.61 X 4.57 MM

**GRADING RESULTS** 

1.61 CARAT Carat Weight

Color Grade

G

Clarity Grade VS 1

Cut Grade **IDEAL** 

## ADDITIONAL GRADING INFORMATION

**EXCELLENT** Polish

Symmetry **EXCELLENT** 

NONE Fluorescence

1/到 LG645489112 Inscription(s)

Comments: This Laboratory Grown Diamond was created by Chemical Vapor Deposition (CVD) growth

process. Type IIa

## LG645489112

Report verification at igi.org

## **PROPORTIONS**





Sample Image Used

#### **CLARITY CHARACTERISTICS**



## **KEY TO SYMBOLS**

Red symbols indicate internal characteristics. Green symbols indicate external characteristics.

## **COLOR**

| CLARITY                |                                |                           |                      |          |
|------------------------|--------------------------------|---------------------------|----------------------|----------|
| IF                     | VVS <sup>1 - 2</sup>           | VS <sup>1-2</sup>         | SI 1-2               | I 1-3    |
| Internally<br>Flawless | Very Very<br>Slightly Included | Very<br>Slightly Included | Slightly<br>Included | Included |



© IGI 2020, International Gemological Institute

FD - 10 20





July 30, 2024

IGI Report Number LG645489112

Description LABORATORY GROWN DIAMOND

Shape and Cutting Style