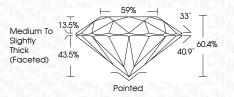

|                                |                           |                      |          |
|------------------------|--------------------------------|---------------------------|----------------------|----------|
| IF                     | VVS <sup>1 - 2</sup>           | VS <sup>1-2</sup>         | SI 1-2               | I 1-3    |
| Internally<br>Flawless | Very Very<br>Slightly Included | Very<br>Slightly Included | Slightly<br>Included | Included |



© IGI 2020, International Gemological Institute

FD - 10 20





July 30, 2024

IGI Report Number LG645489112

Description LABORATORY GROWN DIAMOND

Shape and Cutting Style ROUND BRILLIANT

Measurements 7.55 - 7.61 X 4.57 MM

**GRADING RESULTS** 

Carat Weight 1.61 CARAT

G

IDEAL

Color Grade Clarity Grade VS 1

Cut Grade



#### ADDITIONAL GRADING INFORMATION

**EXCELLENT** Polish

**EXCELLENT** Symmetry

NONE Fluorescence (国) LG645489112 Inscription(s)

Comments: This Laboratory Grown Diamond was created by Chemical Vapor Deposition (CVD) growth process.

Type IIa