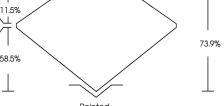

## 71% -Slightly Thick 11.5% $\checkmark$ 58.5% Pointed

LG645489327

Report verification at igi.org