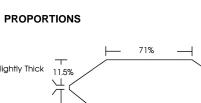

## 71% -Slightly Thick 11.5% $\checkmark$ 58.5% Pointed

LG645489327

Report verification at igi.org