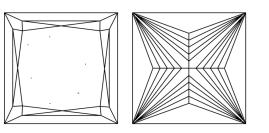

### **CLARITY CHARACTERISTICS**

### **KEY TO SYMBOLS**

Red symbols indicate internal characteristics. Green symbols indicate external characteristics.

LG645489327

PRINCESS CUT

1.27 CARAT

EXCELLENT **EXCELLENT** 

1/31 LG645489327

F