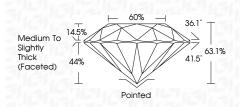

### PROPORTIONS

| August 3, 2024          |                          |
|-------------------------|--------------------------|
| IGI Report Number       | LG645489449              |
| Description             | LABORATORY GROWN DIAMOND |
| Shape and Cutting Style | ROUND BRILLIANT          |
| Measurements            | 7.41 - 7.44 X 4.68 MM    |
| GRADING RESULTS         |                          |
| Carat Weight            | 1.60 CARAT               |
| Color Grade             | G                        |
| Clarity Grade           | V\$ 1                    |
| Cut Grade               | EXCELLENT                |
| ADDITIONAL GRADING I    | NFORMATION               |
| Polish                  | EXCELLENT                |
| Symmetry                | EXCELLENT                |

## August 3, 2024

|                       | 7 (agasi 0, 2024        |
|-----------------------|-------------------------|
| LG645489449           | IGI Report Number       |
| DRATORY GROWN DIAMOND | Description LABC        |
| ROUND BRILLIANT       | Shape and Cutting Style |
| 7.41 - 7.44 X 4.68 MM | Measurements            |
|                       | GRADING RESULTS         |
| 1.60 CARAT            | Carat Weight            |
| G                     | Color Grade             |
| VS 1                  | Clarity Grade           |
| EXCELLENT             | Cut Grade               |
|                       |                         |