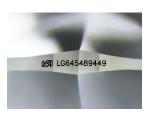

1/31 LG645489449 Inscription(s)

Comments: This Laboratory Grown Diamond was created by Chemical Vapor Deposition (CVD) growth process. Type IIa

NONE

LG645489449

Report verification at igi.org

Sample Image Used

#### ADDITIONAL GRADING INFORMATION

| Polish                                                                       | EXCELLENT                                         |
|------------------------------------------------------------------------------|---------------------------------------------------|
| Symmetry                                                                     | EXCELLENT                                         |
| Fluorescence                                                                 | NONE                                              |
| Inscription(s)                                                               | (157) LG645489449                                 |
| Comments: This Laboratory<br>created by Chemical Vap<br>process.<br>Type IIa | / Grown Diamond was<br>or Deposition (CVD) growth |