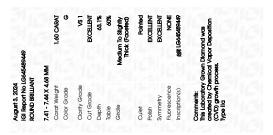

### PROPORTIONS

| August 3, 2024          |                          |
|-------------------------|--------------------------|
| IGI Report Number       | LG645489449              |
| Description             | LABORATORY GROWN DIAMOND |
| Shape and Cutting Style | ROUND BRILLIANT          |
| Measurements            | 7.41 - 7.44 X 4.68 MM    |
| GRADING RESULTS         |                          |
| Carat Weight            | 1.60 CARAT               |
| Color Grade             | G                        |
| Clarity Grade           | V\$ 1                    |
| Cut Grade               | EXCELLENT                |
| ADDITIONAL GRADING I    | NFORMATION               |
| Polish                  | EXCELLENT                |
| Symmetry                | EXCELLENT                |

## August 3, 2024

|                       | 7 (agasi 0, 2024        |
|-----------------------|-------------------------|
| LG645489449           | IGI Report Number       |
| DRATORY GROWN DIAMOND | Description LABC        |
| ROUND BRILLIANT       | Shape and Cutting Style |
| 7.41 - 7.44 X 4.68 MM | Measurements            |
|                       | GRADING RESULTS         |
| 1.60 CARAT            | Carat Weight            |
| G                     | Color Grade             |
| VS 1                  | Clarity Grade           |
| EXCELLENT             | Cut Grade               |
|                       |                         |

#### ADDITIONAL GRADING INFORMATION

| Polish                                                                       | EXCELLENT                                         |
|------------------------------------------------------------------------------|---------------------------------------------------|
| Symmetry                                                                     | EXCELLENT                                         |
| Fluorescence                                                                 | NONE                                              |
| Inscription(s)                                                               | (157) LG645489449                                 |
| Comments: This Laboratory<br>created by Chemical Vap<br>process.<br>Type IIa | / Grown Diamond was<br>or Deposition (CVD) growth |