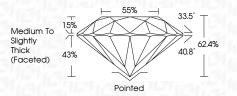

| G H I J                        | Faint                     | Very Light           | Light    |
|------------------------|--------------------------------|---------------------------|----------------------|----------|
| <b>CLARITY</b>         | VVS <sup>1 - 2</sup>           | VS <sup>1 - 2</sup>       | SI 1-2               | 11-3     |
| Internally<br>Flawless | Very Very<br>Slightly Included | Very<br>Slightly Included | Slightly<br>Included | Included |



© IGI 2020, International Gemological Institute

FD - 10 20





August 2, 2024

IGI Report Number LG645489820

Description LABORATORY GROWN DIAMOND

Shape and Cutting Style ROUND BRILLIANT

Measurements 8.28 - 8.34 X 5.18 MM

**GRADING RESULTS** 

Carat Weight 2.20 CARATS

Color Grade F
Clarity Grade V\$1

Cut Grade EXCELLENT



#### ADDITIONAL GRADING INFORMATION

Polish **EXCELLENT** 

Symmetry **EXCELLENT** 

Fluorescence NONE Inscription(s) IG645489820

Comments: This Laboratory Grown Diamond was created by Chemical Vapor Deposition (CVD) growth process.

Type IIa