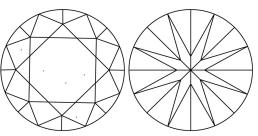

## **CLARITY CHARACTERISTICS**

## **KEY TO SYMBOLS**

Red symbols indicate internal characteristics. Green symbols indicate external characteristics.

| ) | Е | F | G | Н | Ι | J | Faint |
|---|---|---|---|---|---|---|-------|
|   |   |   |   |   |   |   |       |