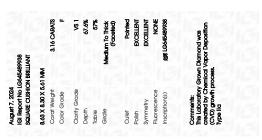

### LABORATORY GROWN DIAMOND REPORT

August 7, 2024

IGI Report Number LG645489938

Description LABORATORY GROWN DIAMOND

Shape and Cutting Style SQUARE CUSHION BRILLIANT

8.63 X 8.30 X 5.61 MM Measurements

**GRADING RESULTS** 

Carat Weight 3.16 CARATS

Color Grade

Clarity Grade VS 1

## ADDITIONAL GRADING INFORMATION

**EXCELLENT** Polish

**EXCELLENT** Symmetry

Fluorescence NONE

1/5/1 LG645489938 Inscription(s)

Comments: This Laboratory Grown Diamond was created by Chemical Vapor Deposition (CVD) growth

process. Type IIa

© IGI 2020, International Gemological Institute

FD - 10 20

August 7, 2024

IGI Report Number LG645489938 Description LABORATORY GROWN DIAMOND

Shape and Cutting Style SQUARE CUSHION BRILLIANT

Measurements 8.63 X 8.30 X 5.61 MM

**GRADING RESULTS** 

3.16 CARATS Carat Weight

Color Grade

Clarity Grade VS 1

#### ADDITIONAL GRADING INFORMATION

**EXCELLENT** Polish **EXCELLENT** Symmetry

NONE Fluorescence

(159) LG645489938 Comments: This Laboratory Grown Diamond was

created by Chemical Vapor Deposition (CVD) growth process.

Type IIa

Inscription(s)