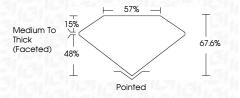

### **PROPORTIONS**

Sample Image Used

### LABORATORY GROWN DIAMOND REPORT

August 7, 2024

IGI Report Number LG645489938

Description LABORATORY GROWN DIAMOND

Shape and Cutting Style SQUARE CUSHION BRILLIANT

8.63 X 8.30 X 5.61 MM Measurements

**GRADING RESULTS** 

© IGI 2020, International Gemological Institute

FD - 10 20

August 7, 2024

IGI Report Number LG645489938 Description LABORATORY GROWN DIAMOND

Shape and Cutting Style SQUARE CUSHION BRILLIANT

Measurements 8.63 X 8.30 X 5.61 MM