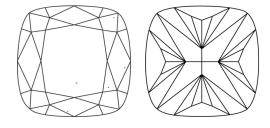

# **ELECTRONIC COPY**

### LABORATORY GROWN DIAMOND REPORT

August 7, 2024

IGI Report Number LG645489938

Description LABORATORY GROWN DIAMOND

Shape and Cutting Style SQUARE CUSHION BRILLIANT

8.63 X 8.30 X 5.61 MM Measurements

**GRADING RESULTS** 

Carat Weight 3.16 CARATS

Color Grade

Clarity Grade VS 1

## ADDITIONAL GRADING INFORMATION

**EXCELLENT** Polish

**EXCELLENT** Symmetry

Fluorescence NONE

1/5/1 LG645489938 Inscription(s)

Comments: This Laboratory Grown Diamond was created by Chemical Vapor Deposition (CVD) growth

process. Type IIa

# LG645489938

Report verification at igi.org

### **PROPORTIONS**





Sample Image Used

#### **CLARITY CHARACTERISTICS**



## **KEY TO SYMBOLS**

Red symbols indicate internal characteristics. Green symbols indicate external characteristics.

### **COLOR**

| DEF                    | G H I J                        | Faint                     | Very Light           | Light    |
|------------------------|--------------------------------|---------------------------|----------------------|----------|
| <b>CLARITY</b>         | VVS <sup>1 - 2</sup>           | VS <sup>1 - 2</sup>       | SI 1-2               | 11-3     |
| Internally<br>Flawless | Very Very<br>Slightly Included | Very<br>Slightly Included | Slightly<br>Included | Included |



© IGI 2020, International Gemological Institute

FD - 10 20





August 7, 2024

IGI Report Number LG645489938 Description LABORATORY GROWN DIAMOND

Shape and Cutting Style