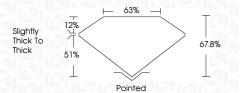

| Very Light | Light    |
|------------|----------------------|-------------------|------------|----------|
|            |                      |                   |            |          |
| CLARITY    |                      |                   |            |          |
| IF         | VVS <sup>1 - 2</sup> | VS <sup>1-2</sup> | SI 1 - 2   | I 1-3    |
| Internally | Very Very            | Very              | Slightly   | Included |
| Flawless   | Slightly Included    | Slightly Included | Included   |          |



© IGI 2020, International Gemological Institute

FD - 10 20



LG645490106 Description LABORATORY GROWN DIAMOND

Shape and Cutting Style SQUARE EMERALD CUT Measurements 8.15 X 8.01 X 5.43 MM

**GRADING RESULTS** 

Clarity Grade

Carat Weight 3.20 CARATS Color Grade

VS 1



#### ADDITIONAL GRADING INFORMATION

Polish **EXCELLENT EXCELLENT** Symmetry

NONE Fluorescence (国) LG645490106 Inscription(s)

Comments: This Laboratory Grown Diamond was created by Chemical Vapor Deposition (CVD) growth process.

Type IIa