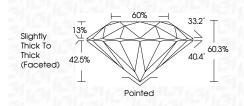

created by Chemical Vapor Deposition (CVD) growth process. Type IIa

LG645490250 Report verification at igi.org

PROPORTIONS

Sample Image Used

| July 31, 2024        |                            |
|----------------------|----------------------------|
| IGI Report Number    | LG645490250                |
| Description          | LABORATORY GROWN DIAMOND   |
| Shape and Cutting St | tyle ROUND BRILLIANT       |
| Measurements         | 8.06 - 8.12 X 4.88 MM      |
| GRADING RESULTS      |                            |
| Carat Weight         | 2.00 CARATS                |
| Color Grade          | E CONTRACTOR OF CONTRACTOR |
| Clarity Grade        | VS 1                       |
| Cut Grade            | IDEAL                      |
|                      |                            |