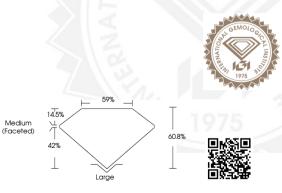

## LABORATORY GROWN DIAMOND REPORT

| July 27, 2024             |                                                                                                                                                                                                                                                                                                                                                                                                                                                                                                                                                                                                                                                                                                                                                                                                                                                                                                                                                                                                                                                                                                                                                                                                                                                                                                                                                                                                                                                                                                                                                                                                                                                                                                                                                                                                                                                                                                                                                                                                                                                                                                                                |
|---------------------------|--------------------------------------------------------------------------------------------------------------------------------------------------------------------------------------------------------------------------------------------------------------------------------------------------------------------------------------------------------------------------------------------------------------------------------------------------------------------------------------------------------------------------------------------------------------------------------------------------------------------------------------------------------------------------------------------------------------------------------------------------------------------------------------------------------------------------------------------------------------------------------------------------------------------------------------------------------------------------------------------------------------------------------------------------------------------------------------------------------------------------------------------------------------------------------------------------------------------------------------------------------------------------------------------------------------------------------------------------------------------------------------------------------------------------------------------------------------------------------------------------------------------------------------------------------------------------------------------------------------------------------------------------------------------------------------------------------------------------------------------------------------------------------------------------------------------------------------------------------------------------------------------------------------------------------------------------------------------------------------------------------------------------------------------------------------------------------------------------------------------------------|
| IGI Report Number         | LG645490661                                                                                                                                                                                                                                                                                                                                                                                                                                                                                                                                                                                                                                                                                                                                                                                                                                                                                                                                                                                                                                                                                                                                                                                                                                                                                                                                                                                                                                                                                                                                                                                                                                                                                                                                                                                                                                                                                                                                                                                                                                                                                                                    |
| Description               | LABORATORY GROWN DIAMOND                                                                                                                                                                                                                                                                                                                                                                                                                                                                                                                                                                                                                                                                                                                                                                                                                                                                                                                                                                                                                                                                                                                                                                                                                                                                                                                                                                                                                                                                                                                                                                                                                                                                                                                                                                                                                                                                                                                                                                                                                                                                                                       |
| Shape and Cutting Style   | OVAL BRILLIANT                                                                                                                                                                                                                                                                                                                                                                                                                                                                                                                                                                                                                                                                                                                                                                                                                                                                                                                                                                                                                                                                                                                                                                                                                                                                                                                                                                                                                                                                                                                                                                                                                                                                                                                                                                                                                                                                                                                                                                                                                                                                                                                 |
| Measurements              | 7.76 X 4.21 X 2.56 MM                                                                                                                                                                                                                                                                                                                                                                                                                                                                                                                                                                                                                                                                                                                                                                                                                                                                                                                                                                                                                                                                                                                                                                                                                                                                                                                                                                                                                                                                                                                                                                                                                                                                                                                                                                                                                                                                                                                                                                                                                                                                                                          |
| GRADING RESULTS           |                                                                                                                                                                                                                                                                                                                                                                                                                                                                                                                                                                                                                                                                                                                                                                                                                                                                                                                                                                                                                                                                                                                                                                                                                                                                                                                                                                                                                                                                                                                                                                                                                                                                                                                                                                                                                                                                                                                                                                                                                                                                                                                                |
| Carat Weight              | 0.56 CARAT                                                                                                                                                                                                                                                                                                                                                                                                                                                                                                                                                                                                                                                                                                                                                                                                                                                                                                                                                                                                                                                                                                                                                                                                                                                                                                                                                                                                                                                                                                                                                                                                                                                                                                                                                                                                                                                                                                                                                                                                                                                                                                                     |
| Color Grade               | PLANCE AND A DESCRIPTION OF A DESCRIPTIO |
| Clarity Grade             | VS 1                                                                                                                                                                                                                                                                                                                                                                                                                                                                                                                                                                                                                                                                                                                                                                                                                                                                                                                                                                                                                                                                                                                                                                                                                                                                                                                                                                                                                                                                                                                                                                                                                                                                                                                                                                                                                                                                                                                                                                                                                                                                                                                           |
| ADDITIONAL GRADING INI    | FORMATION                                                                                                                                                                                                                                                                                                                                                                                                                                                                                                                                                                                                                                                                                                                                                                                                                                                                                                                                                                                                                                                                                                                                                                                                                                                                                                                                                                                                                                                                                                                                                                                                                                                                                                                                                                                                                                                                                                                                                                                                                                                                                                                      |
| Polish                    | EXCELLENT                                                                                                                                                                                                                                                                                                                                                                                                                                                                                                                                                                                                                                                                                                                                                                                                                                                                                                                                                                                                                                                                                                                                                                                                                                                                                                                                                                                                                                                                                                                                                                                                                                                                                                                                                                                                                                                                                                                                                                                                                                                                                                                      |
| Symmetry                  | EXCELLENT                                                                                                                                                                                                                                                                                                                                                                                                                                                                                                                                                                                                                                                                                                                                                                                                                                                                                                                                                                                                                                                                                                                                                                                                                                                                                                                                                                                                                                                                                                                                                                                                                                                                                                                                                                                                                                                                                                                                                                                                                                                                                                                      |
| Fluorescence              | NONE                                                                                                                                                                                                                                                                                                                                                                                                                                                                                                                                                                                                                                                                                                                                                                                                                                                                                                                                                                                                                                                                                                                                                                                                                                                                                                                                                                                                                                                                                                                                                                                                                                                                                                                                                                                                                                                                                                                                                                                                                                                                                                                           |
| Inscription(s)            | 1651 LG645490661                                                                                                                                                                                                                                                                                                                                                                                                                                                                                                                                                                                                                                                                                                                                                                                                                                                                                                                                                                                                                                                                                                                                                                                                                                                                                                                                                                                                                                                                                                                                                                                                                                                                                                                                                                                                                                                                                                                                                                                                                                                                                                               |
| Comments: This Laboratory | Grown Diamond was created by                                                                                                                                                                                                                                                                                                                                                                                                                                                                                                                                                                                                                                                                                                                                                                                                                                                                                                                                                                                                                                                                                                                                                                                                                                                                                                                                                                                                                                                                                                                                                                                                                                                                                                                                                                                                                                                                                                                                                                                                                                                                                                   |

#### IGI Report Number LG645490661 OVAL BRILLIANT LABORATORY GROWN DIAMOND

7.76 X 4.21 X 2.56 MM Carat Weight 0.56 CARAT Color Grade Clarity Grade VS 1 Polish EXCELLENT EXCELLENT Symmetry NONE Fluorescence Inscription(s) (15) LG645490661 Comments: This Laboratory Grown Diamond was created by Chemical Vapor Deposition (CVD) growth process. Type IIa