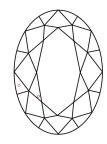

# **ELECTRONIC COPY**

### LABORATORY GROWN DIAMOND REPORT

July 29, 2024

IGI Report Number LG645490876

Description LABORATORY GROWN DIAMOND

Shape and Cutting Style OVAL BRILLIANT

Measurements 10.32 X 7.12 X 4.40 MM

**GRADING RESULTS** 

Carat Weight 2.06 CARATS

Color Grade

D

Clarity Grade VS 2

## ADDITIONAL GRADING INFORMATION

Polish **EXCELLENT** 

Symmetry **EXCELLENT** 

Fluorescence NONE

Inscription(s) (3) LG645490876

Comments: This Laboratory Grown Diamond was created by Chemical Vapor Deposition (CVD) growth

process. Type IIa

## LG645490876

Report verification at igi.org

### **PROPORTIONS**





Sample Image Used

#### **CLARITY CHARACTERISTICS**





### **KEY TO SYMBOLS**

Red symbols indicate internal characteristics. Green symbols indicate external characteristics.

### **COLOR**

| DEF                    | G H I J                        | Faint                     | Very Light           | Light    |
|------------------------|--------------------------------|---------------------------|----------------------|----------|
| <b>CLARITY</b>         | VVS <sup>1 - 2</sup>           | VS <sup>1 - 2</sup>       | SI 1-2               | 11-3     |
| Internally<br>Flawless | Very Very<br>Slightly Included | Very<br>Slightly Included | Slightly<br>Included | Included |





© IGI 2020, International Gemological Institute

FD - 10 20





July 29, 2024

IGI Report Number LG645490876

Description LABORATORY GROWN DIAMOND

Shape and Cutting