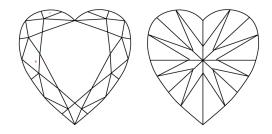

# **ELECTRONIC COPY**

### LABORATORY GROWN DIAMOND REPORT

July 29, 2024

IGI Report Number LG645491330

Description LABORATORY GROWN DIAMOND

Shape and Cutting Style HEART BRILLIANT

Measurements 5.94 X 6.97 X 4.26 MM

**GRADING RESULTS** 

Carat Weight 1.02 CARAT

Color Grade

Clarity Grade VS 1

## ADDITIONAL GRADING INFORMATION

Polish **EXCELLENT** 

Symmetry **EXCELLENT** 

Fluorescence NONE

Inscription(s) 1/3/1 LG645491330

Comments: This Laboratory Grown Diamond was created by Chemical Vapor Deposition (CVD) growth

process. Type IIa

## LG645491330

Report verification at igi.org

### **PROPORTIONS**





Sample Image Used

#### **CLARITY CHARACTERISTICS**



### **KEY TO SYMBOLS**

Red symbols indicate internal characteristics. Green symbols indicate external characteristics.

### **COLOR**

| DEF                    | G H I J                        | Faint                     | very Light | Lighi    |
|------------------------|--------------------------------|---------------------------|------------|----------|
| CLARITY                |                                |                           |            |          |
| IF                     | W\$ 1 - 2                      | VS <sup>1-2</sup>         | SI 1-2     | I 1 - 3  |
| Internally<br>Flawless | Very Very<br>Slightly Included | Very<br>Sliahtly Included | Slightly   | Included |



© IGI 2020, International Gemological Institute

FD - 10 20





July 29, 2024

IGI Report Number L