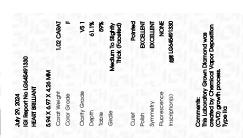

### LABORATORY GROWN DIAMOND REPORT

July 29, 2024

IGI Report Number LG645491330

Description LABORATORY GROWN DIAMOND

Shape and Cutting Style HEART BRILLIANT

Measurements 5.94 X 6.97 X 4.26 MM

**GRADING RESULTS** 

Carat Weight 1.02 CARAT

Color Grade

Clarity Grade VS 1

## ADDITIONAL GRADING INFORMATION

Polish **EXCELLENT** 

Symmetry **EXCELLENT** 

Fluorescence NONE

Inscription(s) 1/3/1 LG645491330

Comments: This Laboratory Grown Diamond was created by Chemical Vapor Deposition (CVD) growth

process. Type IIa