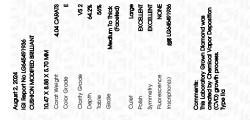

#### LABORATORY GROWN DIAMOND REPORT

| August 2, 2024          |                            |
|-------------------------|----------------------------|
| IGI Report Number       | LG645491936                |
| Description             | LABORATORY GROWN DIAMOND   |
| Shape and Cutting Style | CUSHION MODIFIED BRILLIANT |

10.47 X 8.88 X 5.70 MM

# **GRADING RESULTS** Carat Weight

Measurements

| Carat Weight                   | 4.04 CARATS |  |
|--------------------------------|-------------|--|
| Color Grade                    | E           |  |
| Clarity Grade                  | VS 2        |  |
| ADDITIONAL GRADING INFORMATION |             |  |
|                                |             |  |

| Polish         | EXCELLENT         |
|----------------|-------------------|
| Symmetry       | EXCELLENT         |
| Fluorescence   | NONE              |
| Inscription(s) | 1/571 LG645491936 |

Comments: This Laboratory Grown Diamond was created by Chemical Vapor Deposition (CVD) growth process. Type IIa