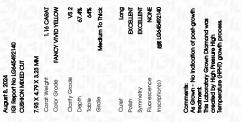

#### August 8, 2024 IGI Report Number -. . . LABODATODY CD

| Description         | LABORATORY GROWN DIAMOND |  |  |
|---------------------|--------------------------|--|--|
| Shape and Cutting S | tyle CUSHION MIXED CUT   |  |  |
| Measurements        | 7.93 X 4.79 X 3.23 MM    |  |  |
| GRADING RESULTS     |                          |  |  |
| Carat Weight        | 1.16 CARAT               |  |  |
| Color Grade         | FANCY VIVID YELLOW       |  |  |
| Clarity Grade       | VS 2                     |  |  |
|                     |                          |  |  |

### ADDITIONAL GRADING INFORMATION

| Polish                                                                                                     | EXCELLENT              |
|------------------------------------------------------------------------------------------------------------|------------------------|
| Symmetry                                                                                                   | EXCELLENT              |
| Fluorescence                                                                                               | NONE                   |
| Inscription(s)                                                                                             | (G1) LG645492140       |
| Comments: As Grown - No ind<br>treatment.<br>This Laboratory Grown Diamor<br>Pressure High Temperature (HF | nd was created by High |