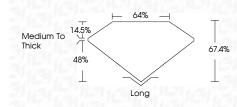

|                      |                  |
|                        |                                | CONTRACTOR OF CO |                      |                  |

LG645492140

#### August 8, 2024 IGI Report Number -. . . LABODATODY CD

| Description         | LABORATORY GROWN DIAMOND |  |  |
|---------------------|--------------------------|--|--|
| Shape and Cutting S | tyle CUSHION MIXED CUT   |  |  |
| Measurements        | 7.93 X 4.79 X 3.23 MM    |  |  |
| GRADING RESULTS     |                          |  |  |
| Carat Weight        | 1.16 CARAT               |  |  |
| Color Grade         | FANCY VIVID YELLOW       |  |  |
| Clarity Grade       | VS 2                     |  |  |
|                     |                          |  |  |



### ADDITIONAL GRADING INFORMATION

| Polish                                                                                                     | EXCELLENT              |
|------------------------------------------------------------------------------------------------------------|------------------------|
| Symmetry                                                                                                   | EXCELLENT              |
| Fluorescence                                                                                               | NONE                   |
| Inscription(s)                                                                                             | (G1) LG645492140       |
| Comments: As Grown - No ind<br>treatment.<br>This Laboratory Grown Diamor<br>Pre