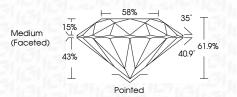

| G H I J                        | Faint                     | Very Light           | Light    |
|------------------------|--------------------------------|---------------------------|----------------------|----------|
| <b>CLARITY</b>         | VVS <sup>1 - 2</sup>           | VS <sup>1 - 2</sup>       | SI 1-2               | 11-3     |
| Internally<br>Flawless | Very Very<br>Slightly Included | Very<br>Slightly Included | Slightly<br>Included | Included |



1975

© IGI 2020, International Gemological Institute

FD - 10 20





July 27, 2024

IGI Report Number LG645492289

Description LABORATORY GROWN DIAMOND

Measurements 6.94 - 6.98 X 4.31 MM

**GRADING RESULTS** 

Shape and Cutting Style

Carat Weight 1.29 CARAT

ROUND BRILLIANT

Color Grade E
Clarity Grade V\$ 1

Cut Grade IDEAL



#### ADDITIONAL GRADING INFORMATION

Polish EXCELLENT
Symmetry EXCELLENT

Fluorescence NONE

Inscription(s) (15) LG645492289

Comments: This Laboratory Grown Diamond was created by Chemical Vapor Deposition (CVD) growth process.

Type IIa