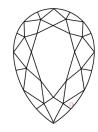

# **ELECTRONIC COPY**

### LABORATORY GROWN DIAMOND REPORT

July 30, 2024

IGI Report Number LG645492393

Description LABORATORY GROWN DIAMOND

Shape and Cutting Style PEAR BRILLIANT

Measurements 10.13 X 6.52 X 4.01 MM

**GRADING RESULTS** 

Carat Weight 1.54 CARAT

Color Grade

D

Clarity Grade VV\$ 2

## ADDITIONAL GRADING INFORMATION

Polish **EXCELLENT** 

Symmetry **EXCELLENT** 

Fluorescence NONE

Inscription(s) (G) LG645492393

Comments: This Laboratory Grown Diamond was created by Chemical Vapor Deposition (CVD) growth

process. Type IIa

## LG645492393

Report verification at igi.org

### **PROPORTIONS**





Sample Image Used

#### **CLARITY CHARACTERISTICS**





### **KEY TO SYMBOLS**

Red symbols indicate internal characteristics. Green symbols indicate external characteristics.

### COLOR

| CLARITY                |                                |                           |                      |          |
|------------------------|--------------------------------|---------------------------|----------------------|----------|
| IF                     | VVS <sup>1 - 2</sup>           | VS <sup>1-2</sup>         | SI 1-2               | I 1-3    |
| Internally<br>Flawless | Very Very<br>Slightly Included | Very<br>Slightly Included | Slightly<br>Included | Included |





© IGI 2020, International Gemological Institute

FD - 10 20





July 30, 2024

IGI Report Number LG645492393

Description LABORATORY GROWN DIAMOND

Shape and Cutting Styl