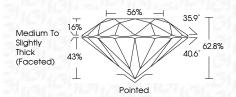

| G H I J                        | Faint                     | Very Light           | Light    |
|------------------------|--------------------------------|---------------------------|----------------------|----------|
| <b>CLARITY</b>         | VVS <sup>1 - 2</sup>           | VS <sup>1 - 2</sup>       | SI 1-2               | 11-3     |
| Internally<br>Flawless | Very Very<br>Slightly Included | Very<br>Slightly Included | Slightly<br>Included | Included |



© IGI 2020, International Gemological Institute

FD - 10 20





August 1, 2024

IGI Report Number LG645493394

Description LABORATORY GROWN DIAMOND

Shape and Cutting Style ROUND BRILLIANT

Measurements 8.07 - 8.12 X 5.09 MM

GRADING RESULTS

Carat Weight 2.09 CARATS

Color Grade E
Clarity Grade V\$ 2

Cut Grade EXCELLENT



#### ADDITIONAL GRADING INFORMATION

Polish EXCELLENT
Symmetry EXCELLENT

Fluorescence NONE

Inscription(s)

(G) LG645493394

Comments: This Laboratory Grown Diamond was

created by Chemical Vapor Deposition (CVD) growth process.

Type IIa