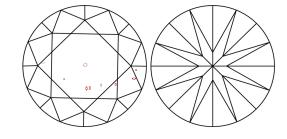

#### **CLARITY CHARACTERISTICS**

## **KEY TO SYMBOLS**

Red symbols indicate internal characteristics. Green symbols indicate external characteristics.

### **COLOR**

| CLARITY                |                                |                           |                      |          |
|------------------------|--------------------------------|---------------------------|----------------------|----------|
| IF                     | VVS <sup>1 - 2</sup>           | VS <sup>1-2</sup>         | SI 1-2               | I 1-3    |
| Internally<br>Flawless | Very Very<br>Slightly Included | Very<br>Slightly Included | Slightly<br>Included | Included |