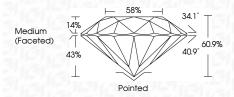

|                                |                           |                      |          |
|------------------------|--------------------------------|---------------------------|----------------------|----------|
| IF                     | VVS <sup>1 - 2</sup>           | VS <sup>1-2</sup>         | SI 1-2               | I 1-3    |
| Internally<br>Flawless | Very Very<br>Slightly Included | Very<br>Slightly Included | Slightly<br>Included | Included |



© IGI 2020, International Gemological Institute

FD - 10 20





July 29, 2024

IGI Report Number LG645493922

Description LABORATORY GROWN DIAMOND

Shape and Cutting Style ROUND BRILLIANT Measurements 7.16 - 7.21 X 4.38 MM

**GRADING RESULTS** 

Carat Weight 1.39 CARAT

IDEAL

Color Grade Clarity Grade VS 2

Cut Grade



#### ADDITIONAL GRADING INFORMATION

**EXCELLENT** Polish

**EXCELLENT** Symmetry NONE Fluorescence

(159) LG645493922 Comments: This Laboratory Grown Diamond was created by Chemical Vapor Deposition (CVD) growth

process. Type IIa

Inscription(s)