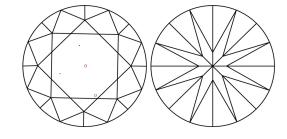

# **ELECTRONIC COPY**

### LABORATORY GROWN DIAMOND REPORT

July 31, 2024

IGI Report Number LG645494050

Description LABORATORY GROWN DIAMOND

Shape and Cutting Style ROUND BRILLIANT

Measurements 8.05 - 8.04 X 5.09 MM

**GRADING RESULTS** 

Carat Weight 2.05 CARATS

Color Grade

Clarity Grade VS 1

Cut Grade EXCELLENT

### ADDITIONAL GRADING INFORMATION

Polish **EXCELLENT** 

Symmetry **EXCELLENT** 

Fluorescence NONE

Inscription(s) (45) LG645494050

Comments: This Laboratory Grown Diamond was created by Chemical Vapor Deposition (CVD) growth

process. Type IIa

## LG645494050

Report verification at igi.org

### **PROPORTIONS**





Sample Image Used

#### **CLARITY CHARACTERISTICS**

Е



## **KEY TO SYMBOLS**

Red symbols indicate internal characteristics. Green symbols indicate external characteristics.

### **COLOR**

| DEF                    | G H I J                        | Faint                     | Very Light           | Light    |
|------------------------|--------------------------------|---------------------------|----------------------|----------|
| <b>CLARITY</b>         | VVS <sup>1 - 2</sup>           | VS <sup>1 - 2</sup>       | SI 1-2               | 11-3     |
| Internally<br>Flawless | Very Very<br>Slightly Included | Very<br>Slightly Included | Slightly<br>Included | Included |



© IGI 2020, International Gemological Institute

FD - 10 20





July 31, 2024

IGI Report Number LG645494050

Description LABORATORY GROWN DIAMOND

Shape and Cutting Style