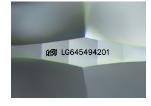

| Polish         | EXCELLENT       |
|----------------|-----------------|
| Symmetry       | EXCELLENT       |
| Fluorescence   | NONE            |
| Inscription(s) | (G1 LG645494201 |

Comments: This Laboratory Grown Diamond was created by Chemical Vapor Deposition (CVD) growth process. Type IIa

LG645494201

Report verification at igi.org

Sample Image Used

#### ADDITIONAL GRADING INFORMATION

| Polish                                                                       | EXCELLENT                                         |
|------------------------------------------------------------------------------|---------------------------------------------------|
| Symmetry                                                                     | EXCELLENT                                         |
| Fluorescence                                                                 | NONE                                              |
| Inscription(s)                                                               | (67) LG645494201                                  |
| Comments: This Laboratory<br>created by Chemical Vap<br>process.<br>Type IIa | r Grown Diamond was<br>or Deposition (CVD) growth |