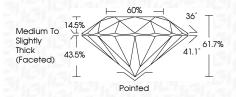

| G H I J                        | Faint                     | Very Light           | Light    |
|------------------------|--------------------------------|---------------------------|----------------------|----------|
| <b>CLARITY</b>         | VVS <sup>1 - 2</sup>           | VS <sup>1 - 2</sup>       | SI 1-2               | 11-3     |
| Internally<br>Flawless | Very Very<br>Slightly Included | Very<br>Slightly Included | Slightly<br>Included | Included |



© IGI 2020, International Gemological Institute

FD - 10 20





July 30, 2024

IGI Report Number LG645494206

Description LABORATORY GROWN DIAMOND

Shape and Cutting Style ROUND BRILLIANT

Measurements 8.10 - 8.09 X 4.99 MM

**GRADING RESULTS** 

Carat Weight 2.03 CARATS

Color Grade E
Clarity Grade VS 2

Cut Grade IDEAL



#### ADDITIONAL GRADING INFORMATION

Polish EXCELLENT
Symmetry EXCELLENT

Fluorescence NONE

Inscription(s) (G) LG645494206

Comments: This Laboratory Grown Diamond was created by Chemical Vapor Deposition (CVD) growth process.

Type IIa