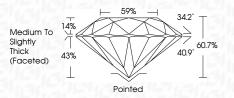

| G H I J                        | Faint                     | Very Light           | Light    |
|------------------------|--------------------------------|---------------------------|----------------------|----------|
| <b>CLARITY</b>         | VVS <sup>1 - 2</sup>           | VS <sup>1 - 2</sup>       | SI 1-2               | 11-3     |
| Internally<br>Flawless | Very Very<br>Slightly Included | Very<br>Slightly Included | Slightly<br>Included | Included |



© IGI 2020, International Gemological Institute

FD - 10 20





July 29, 2024

IGI Report Number LG645494294

Description LABORATORY GROWN DIAMOND

Measurements 10.08 - 10.10 X 6.13 MM

**GRADING RESULTS** 

Shape and Cutting Style

Carat Weight 3.84 CARATS

ROUND BRILLIANT

IDEAL

Color Grade E
Clarity Grade V\$ 2

Cut Grade



#### ADDITIONAL GRADING INFORMATION

Polish EXCELLENT
Symmetry EXCELLENT

Fluorescence NONE

Inscription(s) IG645494294

Comments: This Laboratory Grown Diamond was created by Chemical Vapor Deposition (CVD) growth

process. Type IIa