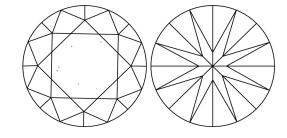

# **ELECTRONIC COPY**

## LABORATORY GROWN DIAMOND REPORT

July 29, 2024

IGI Report Number LG645494327

Description LABORATORY GROWN DIAMOND

Shape and Cutting Style ROUND BRILLIANT

Measurements 6.68 - 6.74 X 4.03 MM

**GRADING RESULTS** 

Carat Weight 1.10 CARAT

Color Grade

Е

Clarity Grade VS 1

Cut Grade **IDEAL** 

## ADDITIONAL GRADING INFORMATION

**EXCELLENT** Polish

Symmetry **EXCELLENT** 

NONE Fluorescence

1/到 LG645494327 Inscription(s)

Comments: This Laboratory Grown Diamond was created by Chemical Vapor Deposition (CVD) growth

process. Type IIa

## LG645494327

Report verification at igi.org

## **PROPORTIONS**





Sample Image Used

#### **CLARITY CHARACTERISTICS**



## **KEY TO SYMBOLS**

Red symbols indicate internal characteristics. Green symbols indicate external characteristics.

## **COLOR**

| DEF                    | G H I J                        | Faint                     | Very Light           | Light    |
|------------------------|--------------------------------|---------------------------|----------------------|----------|
| <b>CLARITY</b>         | VVS <sup>1 - 2</sup>           | VS <sup>1 - 2</sup>       | SI 1-2               | 11-3     |
| Internally<br>Flawless | Very Very<br>Slightly Included | Very<br>Slightly Included | Slightly<br>Included | Included |



© IGI 2020, International Gemological Institute

FD - 10 20





July 29, 2024

IGI Report Number LG645494327

Description LABORATORY GROWN DIAMOND

Shape and Cutting Style