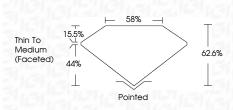

| Very Very<br>Slightly Included Slightly Included | Very Very<br>Slightly Included Very<br>Slightly Included Slightly<br>Included |

# August 1, 2024

| 7 tagasi 1, 2024        |                        |
|-------------------------|------------------------|
| IGI Report Number       | LG645495375            |
| Description LA          | BORATORY GROWN DIAMOND |
| Shape and Cutting Style | PEAR BRILLIANT         |
| Measurements            | 14.20 X 8.90 X 5.57 MM |
| GRADING RESULTS         |                        |
| Carat Weight            | 4.07 CARATS            |
| Color Grade             | E                      |
| Clarity Grade           | V\$ 2                  |
|                         |                        |



### ADDITIONAL GRADING INFORMATION

| Polish                                                                        | EXCELLENT        |
|-------------------------------------------------------------------------------|------------------|
| Symmetry                                                                      | EXCELLENT        |
| Fluorescence                                                                  | NONE             |
| Inscription(s)                                                                | 1571 LG645495375 |
| Comments: This Laboratory<br>created by Chemical Vapo<br>process.<br>Type IIa |                  |





**KEY TO SYMBOLS** 

NONE

LG645495375

Red symbols indicate internal characteristics. Green symbols indicate external characteristics.



**CLARITY CH