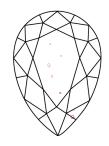

# **ELECTRONIC COPY**

### LABORATORY GROWN DIAMOND REPORT

August 1, 2024

IGI Report Number LG645495392

Description LABORATORY GROWN DIAMOND

Shape and Cutting Style PEAR BRILLIANT

Measurements 14.09 X 8.81 X 5.60 MM

**GRADING RESULTS** 

Carat Weight 4.04 CARATS

Color Grade

Е

Clarity Grade VS 2

## ADDITIONAL GRADING INFORMATION

Polish **EXCELLENT** 

Symmetry **EXCELLENT** 

Fluorescence NONE

Inscription(s) (G645495392)

Comments: This Laboratory Grown Diamond was created by Chemical Vapor Deposition (CVD) growth

process. Type IIa

## LG645495392

Report verification at igi.org

### PROPORTIONS





Sample Image Used

#### **CLARITY CHARACTERISTICS**





### **KEY TO SYMBOLS**

Red symbols indicate internal characteristics. Green symbols indicate external characteristics.

### **COLOR**

| DEF                    | G H I J                        | Faint                     | Very Light           | Light    |
|------------------------|--------------------------------|---------------------------|----------------------|----------|
| <b>CLARITY</b>         | VVS <sup>1 - 2</sup>           | VS <sup>1 - 2</sup>       | SI 1-2               | 11-3     |
| Internally<br>Flawless | Very Very<br>Slightly Included | Very<br>Slightly Included | Slightly<br>Included | Included |





© IGI 2020, International Gemological Institute

FD - 10 20





August 1, 2024

IGI Report Number LG645495392

Description LABORATORY GROWN DIAMOND

Shape and Cutting