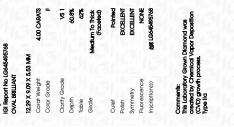

# August 2, 2024 IGI Report Number

| IGI Report Number       | LG645495768            |
|-------------------------|------------------------|
| Description LAB         | BORATORY GROWN DIAMOND |
| Shape and Cutting Style | OVAL BRILLIANT         |
| Measurements            | 12.29 X 9.09 X 5.53 MM |
| GRADING RESULTS         |                        |
| Carat Weight            | 4.00 CARATS            |
| Color Grade             | State Later            |
| Clarity Grade           | V\$ 1                  |

#### ADDITIONAL GRADING INFORMATION

| Polish                                                                           | EXCELLENT       |
|----------------------------------------------------------------------------------|-----------------|
| Symmetry                                                                         | EXCELLENT       |
| Fluorescence                                                                     | NONE            |
| Inscription(s)                                                                   | (G) LG645495768 |
| Comments: This Laboratory G<br>created by Chemical Vapor<br>process.<br>Type IIa |                 |