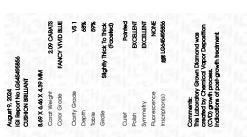

© IGI 2020, International Gemological Institute

FD - 10 20

IGI Report Number LG645495856

Description LABORATORY GROWN DIAMOND

Shape and Cutting Style CUSHION BRILLIANT

Measurements 8.69 X 6.46 X 4.39 MM

**GRADING RESULTS** 

Carat Weight 2.09 CARATS

Color Grade FANCY VIVID BLUE
Clarity Grade VS 1

#### ADDITIONAL GRADING INFORMATION

Polish EXCELLENT
Symmetry EXCELLENT

Fluorescence NONE

Inscription(s)

Comments: This Laboratory Grown Diamond was created by Chemical Vapor Deposition (CVD) growth

Indications of post-growth treatment.