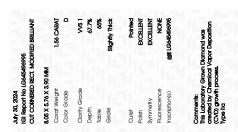

## LABORATORY GROWN DIAMOND REPORT

July 30, 2024

IGI Report Number LG645496995

Description LABORATORY GROWN DIAMOND

Shape and Cutting Style CUT CORNERED RECTANGULAR

MODIFIED BRILLIANT

Slightly Thick

50.5%

Measurements 8.05 X 5.76 X 3.90 MM

**GRADING RESULTS** 

Carat Weight 1.56 CARAT

Color Grade D

Clarity Grade VVS 1

## ADDITIONAL GRADING INFORMATION

**EXCELLENT** Polish

Symmetry **EXCELLENT** 

NONE Fluorescence

131 LG645496995 Inscription(s)

Comments: This Laboratory Grown Diamond was created by Chemical Vapor Deposition (CVD) growth

process. Type IIa

Pointed

www.igi.org