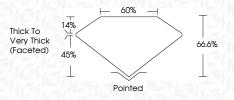

# LABORATORY GROWN DIAMOND REPORT

August 5, 2024

IGI Report Number LG645497037

Description LABORATORY GROWN DIAMOND

Shape and Cutting Style SQUARE CUSHION MODIFIED

**BRILLIANT** 

Measurements 7.26 X 6.89 X 4.59 MM

## **PROPORTIONS**

LG645497037

Report verification at igi.org

Sample Image Used