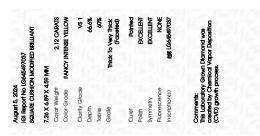

# LABORATORY GROWN DIAMOND REPORT

August 5, 2024

IGI Report Number LG645497037

Description LABORATORY GROWN DIAMOND

Shape and Cutting Style SQUARE CUSHION MODIFIED

**BRILLIANT** 

Measurements 7.26 X 6.89 X 4.59 MM

**GRADING RESULTS** 

Carat Weight 2.12 CARATS

Color Grade **FANCY INTENSE YELLOW** 

Clarity Grade VS 1

## ADDITIONAL GRADING INFORMATION

**EXCELLENT** Polish

Symmetry **EXCELLENT** 

NONE Fluorescence

13 LG645497037 Inscription(s)

Comments: This Laboratory Grown Diamond was created by Chemical Vapor Deposition (CVD) growth process.

© IGI 2020, International Gemological Institute

FD - 10 20

August 5, 2024

IGI Report Number LG645497037

Description LABORATORY GROWN DIAMOND

Shape and Cutting Style SQUARE CUSHION MODIFIED BRILLIANT

Measurements 7.26 X 6.89 X 4.59 MM

**GRADING RESULTS** 

Carat Weight 2.12 CARATS

Color Grade FANCY INTENSE YELLOW

Clarity Grade

VS 1

#### ADDITIONAL GRADING INFORMATION

**EXCELLENT** Polish **EXCELLENT** Symmetry

Fluorescence NONE

(159) LG645497037 Inscription(s)

Comments: This Laboratory Grown Diamond was created by Chemical Vapor Deposition (CVD) growth

process.