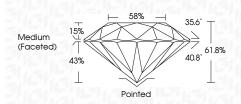

## PROPORTIONS

| July 30, 2024                  |                          |  |  |  |  |  |
|--------------------------------|--------------------------|--|--|--|--|--|
| IGI Report Number              | LG645497697              |  |  |  |  |  |
| Description                    | LABORATORY GROWN DIAMOND |  |  |  |  |  |
| Shape and Cutting Style        | ROUND BRILLIANT          |  |  |  |  |  |
| Measurements                   | 6.47 - 6.51 X 4.02 MM    |  |  |  |  |  |
| GRADING RESULTS                |                          |  |  |  |  |  |
| Carat Weight                   | 1.04 CARAT               |  |  |  |  |  |
| Color Grade                    | E CARLES CALLER          |  |  |  |  |  |
| Clarity Grade                  | VS 1                     |  |  |  |  |  |
| Cut Grade                      | IDEAL                    |  |  |  |  |  |
| ADDITIONAL GRADING INFORMATION |                          |  |  |  |  |  |