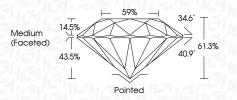

| G H I J                        | Faint                     | Very Light           | Light    |
|------------------------|--------------------------------|---------------------------|----------------------|----------|
| <b>CLARITY</b>         | WS <sup>1 - 2</sup>            | VS <sup>1-2</sup>         | SI <sup>1-2</sup>    | 11-3     |
| Internally<br>Flawless | Very Very<br>Slightly Included | Very<br>Slightly Included | Slightly<br>Included | Included |



© IGI 2020, International Gemological Institute

FD - 10 20





August 1, 2024

IGI Report Number LG645497884

Description LABORATORY GROWN DIAMOND

Measurements 10.19 - 10.28 X 6.28 MM

ROUND BRILLIANT

IDEAL

**GRADING RESULTS** 

Shape and Cutting Style

Carat Weight 4.08 CARATS

Color Grade F
Clarity Grade V\$ 1

Cut Grade



#### ADDITIONAL GRADING INFORMATION

Polish EXCELLENT
Symmetry EXCELLENT

Fluorescence NONE

Inscription(s) IGG LG645497884
Comments: This Laboratory Grown Diamond was

created by Chemical Vapor Deposition (CVD) growth process.

Type IIa