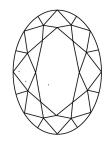

# **ELECTRONIC COPY**

### LABORATORY GROWN DIAMOND REPORT

July 30, 2024

IGI Report Number LG645498098

Description LABORATORY GROWN DIAMOND

Shape and Cutting Style **OVAL BRILLIANT** 

Measurements 10.29 X 7.13 X 4.53 MM

**GRADING RESULTS** 

Carat Weight 2.09 CARATS

Color Grade

D

Clarity Grade VVS 2

## ADDITIONAL GRADING INFORMATION

**EXCELLENT** Polish

**EXCELLENT** Symmetry

Fluorescence NONE

1/5/1 LG645498098 Inscription(s)

Comments: This Laboratory Grown Diamond was created by Chemical Vapor Deposition (CVD) growth

process. Type IIa

## LG645498098

Report verification at igi.org

### **PROPORTIONS**





Sample Image Used

#### **CLARITY CHARACTERISTICS**





### **KEY TO SYMBOLS**

Red symbols indicate internal characteristics. Green symbols indicate external characteristics.

### **COLOR**

| DEF                    | G H I J                        | Faint                     | Very Light           | Light    |
|------------------------|--------------------------------|---------------------------|----------------------|----------|
| <b>CLARITY</b>         | VVS <sup>1 - 2</sup>           | VS <sup>1 - 2</sup>       | SI 1-2               | 11-3     |
| Internally<br>Flawless | Very Very<br>Slightly Included | Very<br>Slightly Included | Slightly<br>Included | Included |





© IGI 2020, International Gemological Institute

FD - 10 20





IGI Report Number LG645498098

Description LABORATORY GROWN DIAMOND

Shape and Cutting Style **OVAL BR