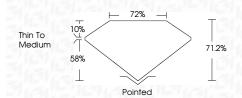

|                           |            |          |
| IF                     | WS <sup>1 - 2</sup> | VS <sup>1-2</sup>         | SI 1 - 2   | 1 1 - 3  |
| Internally<br>Flawless | Very Very           | Very<br>Slightly Included | Slightly   | Included |



THIS DOCUMENT WAS PRODUCED WITH THE FOLLOWING SECURITY MEASURES: SPECIAL DOCUMENT PAPER, INK SCREENS, WATERMARK
BACKGROUND DESIGNS, HOLOGRAM AND OTHER SECURITY FEATURES NOT LISTED AND DO EXCRED DOCUMENT SECURITY INDUSTRY GUIDELINES.

© IGI 2020, International Gemological Institute

IGI Report Number Description LABORATORY GROWN DIAMOND Shape and Cutting Style

Measurements 8.73 X 8.58 X 6.11 MM

LG645498670

PRINCESS CUT

**GRADING RESULTS** 

August 3, 2024

Carat Weight 4.02 CARATS Color Grade Clarity Grade VS 1



#### ADDITIONAL GRADING INFORMATION

Polish **EXCELLENT** Symmetry **EXCELLENT** 

Fluorescence NONE (159) LG645498670 Inscription(s)

Comments: This Laboratory Grown Diamond was created by Chemical Vapor Deposition (CVD) growth process.

Type IIa

FD - 10 20